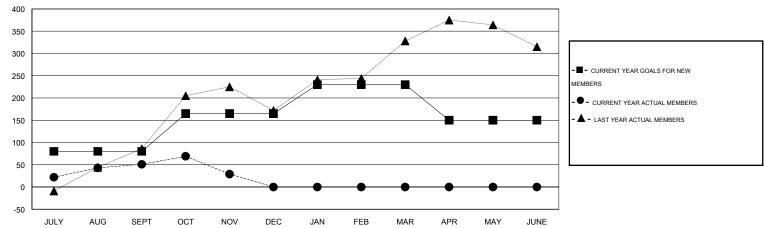

### GMT: NAZMUL HAQUE LOCATION INDIA GMT CA 6

|               |                  | Clubs            |                  |                  | Members               |                    |                                     |                    |                  |
|---------------|------------------|------------------|------------------|------------------|-----------------------|--------------------|-------------------------------------|--------------------|------------------|
|               | RESUL            | TS FOR 2015-2016 |                  |                  | RESULTS FOR 2015-2016 |                    |                                     |                    |                  |
| QUARTER       | NEW CLUB<br>GOAL | NEW CLUBS        | DROPPED<br>CLUBS | NET<br>GAIN/LOSS | QUARTER               | NEW MEMBER<br>GOAL | CHARTER AND<br>NEW MEMBERS<br>ADDED | DROPPED<br>MEMBERS | NET<br>GAIN/LOSS |
| JULY/AUG/SEPT | 4                | 1                | 0                | 1                | JULY/AUG/SEPT         | 80                 | 78                                  | 27                 | 51               |
| OCT/NOV/DEC   | 3                | 0                | 0                | 0                | OCT/NOV/DEC           | 85                 | 35                                  | 57                 | -22              |
| JAN/FEB/MAR   | 2                | 0                | 0                | 0                | JAN/FEB/MAR           | 65                 | 0                                   | 0                  | 0                |
| APR/MAY/JUNE  | 1                | 0                | 0                | 0                | APR/MAY/JUNE          | -80                | 0                                   | 0                  | 0                |

#### GOALS AND ACTUAL MEMBERS CUMULATIVE

| DROPPED CLUBS: 0  DROPPED MEMBERS |        | 25 CLUBS OF 92 ADDED 1 OR MORE NEW MEMBERS | GENDER DISTRIBU<br>MALE<br>FEMALE | TION<br>2,027 (72.68%)<br>762 (27.32%) |     |
|-----------------------------------|--------|--------------------------------------------|-----------------------------------|----------------------------------------|-----|
| DECEASED                          | 1<br>0 | CLICK HERE FOR HEALTH                      | FAMILY UNIT MEMBERS               |                                        | 961 |
| OTHER                             | 83     | ASSESSMENT DATA                            | HEAD OF HOUSEHOLD                 |                                        | 463 |
| TOTAL                             | 84     |                                            | NON-HEAD OF HOUSEHOLD             |                                        | 498 |