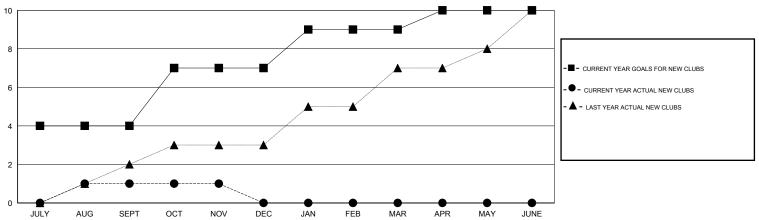

### GMT: NAZMUL HAQUE LOCATION INDIA GMT CA 6

|               |                  | Clubs            |                  |                  | Members               |                    |                                     |                    |                  |
|---------------|------------------|------------------|------------------|------------------|-----------------------|--------------------|-------------------------------------|--------------------|------------------|
|               | RESUL            | TS FOR 2015-2016 |                  |                  | RESULTS FOR 2015-2016 |                    |                                     |                    |                  |
| QUARTER       | NEW CLUB<br>GOAL | NEW CLUBS        | DROPPED<br>CLUBS | NET<br>GAIN/LOSS | QUARTER               | NEW MEMBER<br>GOAL | CHARTER AND<br>NEW MEMBERS<br>ADDED | DROPPED<br>MEMBERS | NET<br>GAIN/LOSS |
| JULY/AUG/SEPT | 4                | 1                | 0                | 1                | JULY/AUG/SEPT         | 80                 | 78                                  | 27                 | 51               |
| OCT/NOV/DEC   | 3                | 0                | 0                | 0                | OCT/NOV/DEC           | 85                 | 35                                  | 57                 | -22              |
| JAN/FEB/MAR   | 2                | 0                | 0                | 0                | JAN/FEB/MAR           | 65                 | 0                                   | 0                  | 0                |
| APR/MAY/JUNE  | 1                | 0                | 0                | 0                | APR/MAY/JUNE          | -80                | 0                                   | 0                  | 0                |

#### GOALS AND ACTUAL NEW CLUBS CUMULATIVE